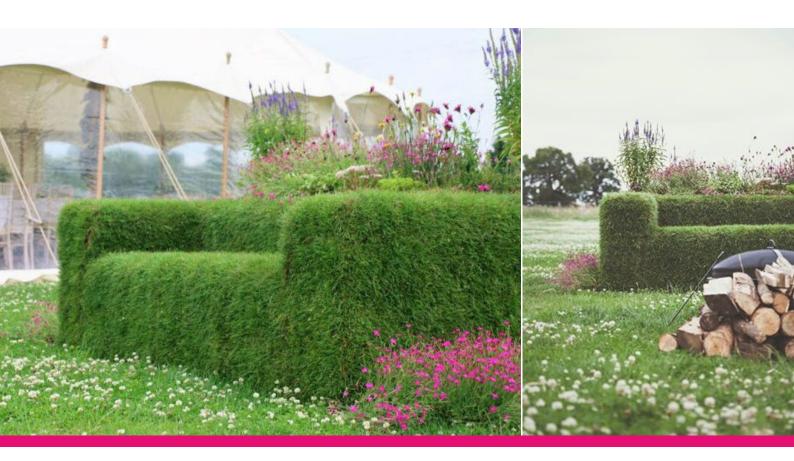

floral installations are not part of the service available.

Please Note: The furniture pieces are heavy and will require access by goods lift if installed higher than ground floor.

- Dimensions: 2m Wide (across) x 64cm Height (To back) x 112cm Wide
  - Currently 2 available to hire
  - Sofas can be decorated accordingly,

(Please note, any flowers would need to be arranged by a professional florist)

Please Note: The furniture pieces are heavy and will require access by goods lift if installed higher than ground floor.

- Available as 3ft Smaller centerpieces or as large circles to fit full table
  - Runners also available in bespoke sizes
  - No installation required, can be delivered to venue.