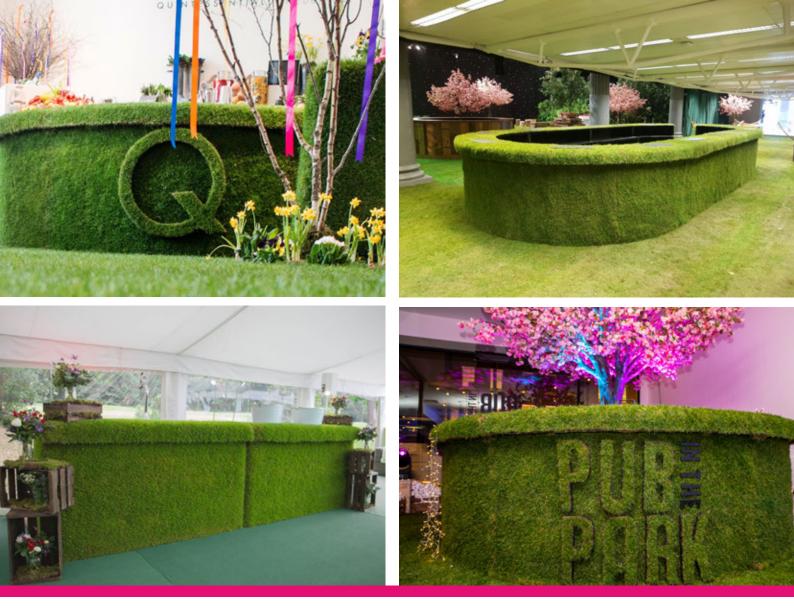

## WOWGRASS FURNITURE HIRE

## Available as:

- 1 x Full 12ft Round Bar
- 2 x Half Round Bar (The above split into 2 pieces)
- 2 x 2m Straight Bar (Can be turned into a 4m long bar)
- The above can be used to create an extra large Oblong shaped bar

Please Note: The furniture pieces are heavy and will require access by goods lift if installed higher than ground floor.

- Standard Height 2.4m high
  - Available as 3m width or 6m width
  - Grass typically covers front and sides
- Bespoke sizes are available upon request
- Grass letters and logos are available upon request however any

floral installations are not part of the service available.

Please Note: The furniture pieces are heavy and will require access by goods lift if installed higher than ground floor.

- Dimensions: 2m Wide (across) x 64cm Height (To back) x 112cm Wide
  - Currently 2 available to hire
  - Sofas can be decorated accordingly,