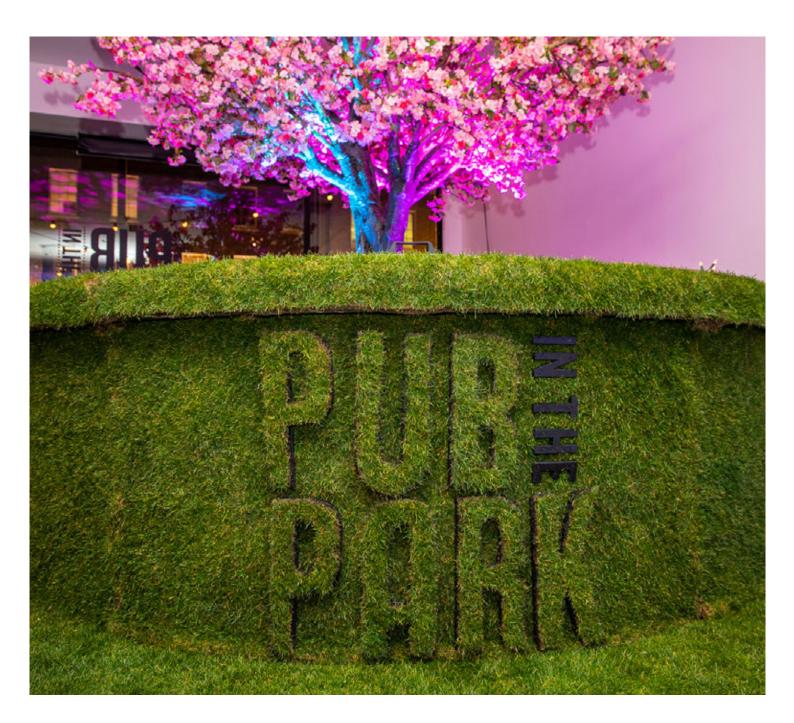

## WOWGRASS FURNITURE HIRE

## Available as:

- 1 x Full 12ft Round Bar
- 2 x Half Round Bar (The above split into 2 pieces)
- 2 x 2m Straight Bar (Can be turned into a 4m long bar)
- The above can be used to create an extra large Oblong shaped bar

Please Note: The furniture pieces are heavy and will require access by goods lift if installed higher than ground floor.

- Standard Height 2.4m high
  - Available as 3m width or 6m width
  - Grass typically covers front and sides
- Bespoke sizes are available upon request
- Grass letters and logos are available upon request however any

floral installations are not part of the service available.

Please Note: The furniture pieces are heavy and will require access by goods lift if installed higher than ground floor.

- Dimensions: 2m Wide (across) x 64cm Height (To back) x 112cm Wide
  - Currently 2 available to hire
  - Sofas can be decorated accordingly,