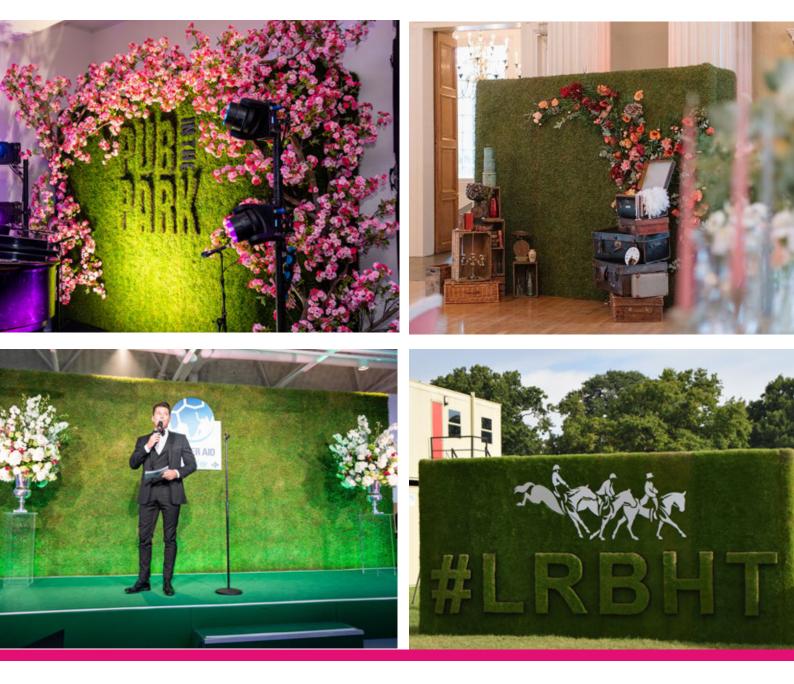

## WOWGRASS FURNITURE HIRE

Please Note: The furniture pieces are heavy and will require access by goods lift if installed higher than ground floor.

- Standard Height 2.4m high
  - Available as 3m width or 6m width
  - Grass typically covers front and sides
- Bespoke sizes are available upon request
- Grass letters and logos are available upon request however any

floral installations are not part of the service available.

Please Note: The furniture pieces are heavy and will require access by goods lift if installed higher than ground floor.

- Dimensions: 2m Wide (across) x 64cm Height (To back) x 112cm Wide
  - Currently 2 available to hire
  - Sofas can be decorated accordingly,