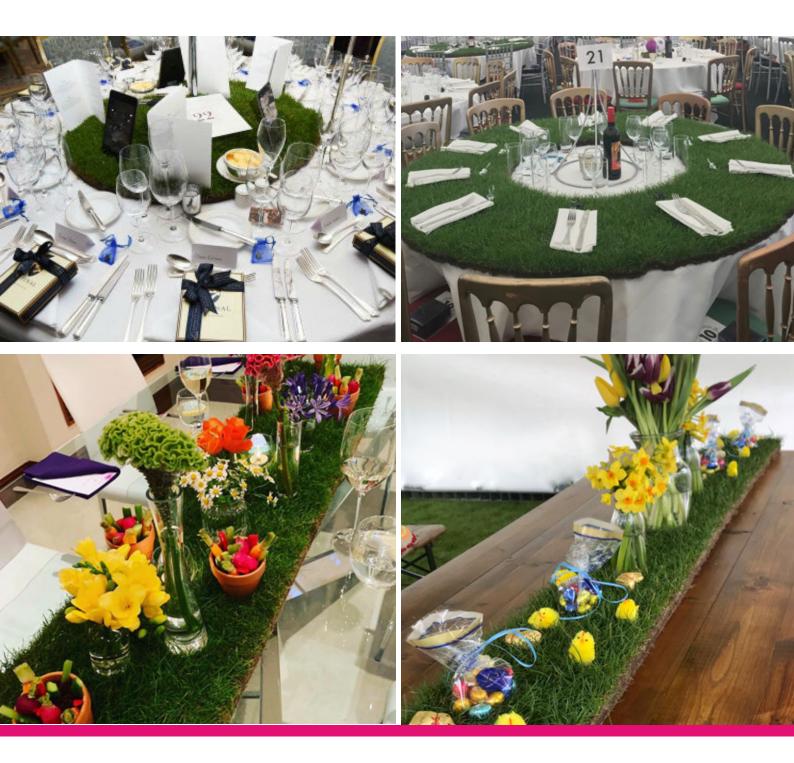

(Please note, any flowers would need to be arranged by a professional florist)

Please Note: The furniture pieces are heavy and will require access by goods lift if installed higher than ground floor.

- Available as 3ft Smaller centerpieces or as large circles to fit full table
  - Runners also available in bespoke sizes
  - No installation required, can be delivered to venue.

(Please note, any flowers would need to be arranged by a professional florist)